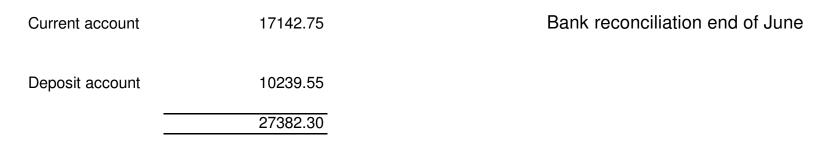

|                  |            | -        | Total Balances |      |     |     |     |     |     |     |     |       |
|------------------|------------|----------|----------------|------|-----|-----|-----|-----|-----|-----|-----|-------|
|                  | April      | Мау      | June           | July | Aug | Sep | Oct | Nov | Dec | Jan | Feb | March |
| Current Account  | 18302.24   | 17142.75 | 17142.75       |      |     |     |     |     |     |     |     |       |
| Business Account | 10238.68   | 1 1      | 10239.55       |      |     |     |     |     |     |     |     |       |
| Grand Total      | £28,540.92 |          | £27,382.30     |      |     |     |     |     |     |     |     |       |

PTO

Interest Transfer Balance

Less un paid cheques

0.00

Total amount

27382.30

Leebotwood and Longnor Parish Council 2018-2019